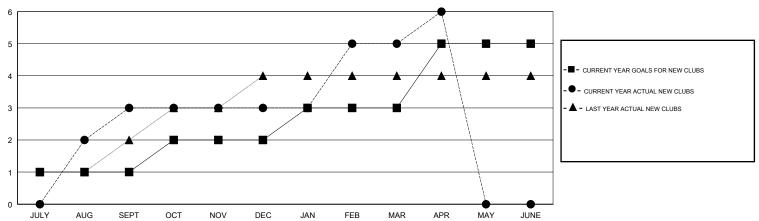

#### GOALS AND ACTUAL NEW CLUBS CUMULATIVE

# GMT: N S SANKAR LOCATION INDIA GMT CA Clubs Members

| Clubs         |                       |           |               | Members |               |                           |                         |
|---------------|-----------------------|-----------|---------------|---------|---------------|---------------------------|-------------------------|
|               | RESULTS FOR 2018-2019 |           |               |         |               | RESULTS FOR 2018-2019     |                         |
| QUARTER       | NEW CLUB GOAL         | NEW CLUBS | DROPPED CLUBS |         | QUARTER       | MEMBER GROWTH NET<br>GOAL | MEMBER GROWTH<br>ACTUAL |
| JULY/AUG/SEPT | 1                     | 3         | 0             |         | JULY/AUG/SEPT | 40                        | 201                     |
| OCT/NOV/DEC   | 1                     | 0         | 7             |         | OCT/NOV/DEC   | 130                       | 101                     |
| JAN/FEB/MAR   | 1                     | 2         | 2             |         | JAN/FEB/MAR   | 70                        | 259                     |
| APR/MAY/JUNE  | 2                     | 1         | 0             |         | APR/MAY/JUNE  | 50                        | 45                      |