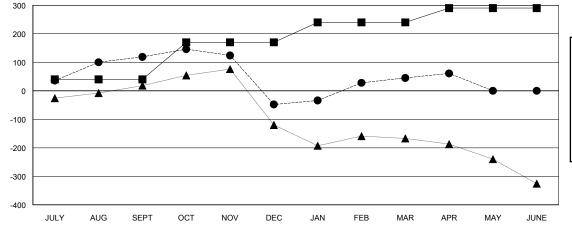

### GOALS AND ACTUAL MEMBERS CUMULATIVE

| -■- MEMBER GROWTH NET GOAL        |  |
|-----------------------------------|--|
| - ● - MEMBER GROWTH ACTUAL        |  |
| - ▲ - LAST YEAR MEMBERSHIP ACTUAL |  |
|                                   |  |
|                                   |  |
|                                   |  |

# GMT: N S SANKAR LOCATION INDIA GMT CA Clubs Members

| Clubs         |                       |           |               | Members |               |                           |                         |
|---------------|-----------------------|-----------|---------------|---------|---------------|---------------------------|-------------------------|
|               | RESULTS FOR 2018-2019 |           |               |         |               | RESULTS FOR 2018-2019     |                         |
| QUARTER       | NEW CLUB GOAL         | NEW CLUBS | DROPPED CLUBS |         | QUARTER       | MEMBER GROWTH NET<br>GOAL | MEMBER GROWTH<br>ACTUAL |
| JULY/AUG/SEPT | 1                     | 3         | 0             |         | JULY/AUG/SEPT | 40                        | 201                     |
| OCT/NOV/DEC   | 1                     | 0         | 7             |         | OCT/NOV/DEC   | 130                       | 101                     |
| JAN/FEB/MAR   | 1                     | 2         | 2             |         | JAN/FEB/MAR   | 70                        | 259                     |
| APR/MAY/JUNE  | 2                     | 1         | 0             |         | APR/MAY/JUNE  | 50                        | 45                      |